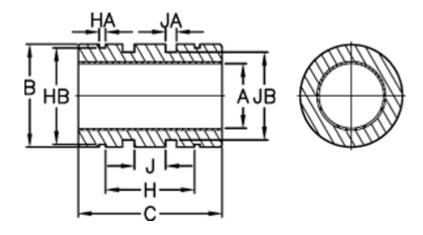

## **Measures**

| A max          | = 60.076000000000001 | For o-rin |
|----------------|----------------------|-----------|
| A min          | = 60.03              | Н         |
| B max          | = 90                 | HA        |
| B min          | = 89.96500000000003  | HB        |
| Bush weight kg | J                    |           |
| C max          | = 125                | JA        |
| C min          | = 124.492            | JB        |
| Concentric mm  | Ret ring             |           |
|                |                      |           |

| For o-ring                      | = 81 x 5 |  |  |
|---------------------------------|----------|--|--|
| Н                               | = 95     |  |  |
| HA                              | = 3.2    |  |  |
| HB                              | = 86.4   |  |  |
| J                               | = 30     |  |  |
| JA                              | = 7.1    |  |  |
| JB                              | = 81.7   |  |  |
| Ret ring part no (DIN 471) = 90 |          |  |  |